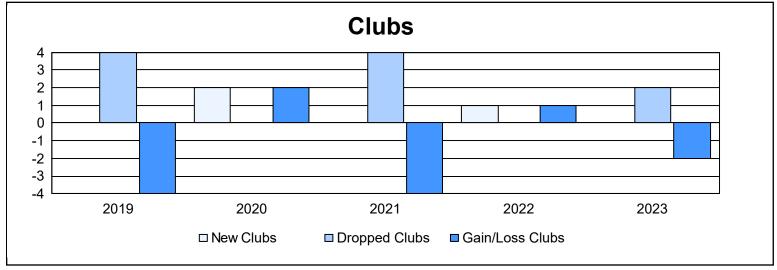

District 14 D

As of June 2023 Cumulative

| Year      | New<br>Clubs | Dropped<br>Clubs | Gain/<br>Loss<br>Clubs | New<br>Members | Charter<br>Members | Reinstate<br>Members | Transfer<br>Members | Total<br>Member<br>Added | Total<br>Members<br>Dropped | Gain/<br>Loss<br>Members |
|-----------|--------------|------------------|------------------------|----------------|--------------------|----------------------|---------------------|--------------------------|-----------------------------|--------------------------|
| 2018-2019 | 0            | 4                | -4                     | 80             | 11                 | 4                    | 7                   | 102                      | 173                         | -71                      |
| 2019-2020 | 2            | 0                | 2                      | 63             | 56                 | 4                    | 8                   | 131                      | 112                         | 19                       |
| 2020-2021 | 0            | 4                | -4                     | 64             | 6                  | 1                    | 6                   | 77                       | 150                         | -73                      |
| 2021-2022 | 1            | 0                | 1                      | 101            | 33                 | 3                    | 8                   | 145                      | 134                         | 11                       |
| 2022-2023 | 0            | 2                | -2                     | 65             | 2                  | 4                    | 12                  | 83                       | 152                         | -69                      |
| Average   | 1            | 2                | -1                     | 75             | 22                 | 3                    | 8                   | 108                      | 144                         | -37                      |